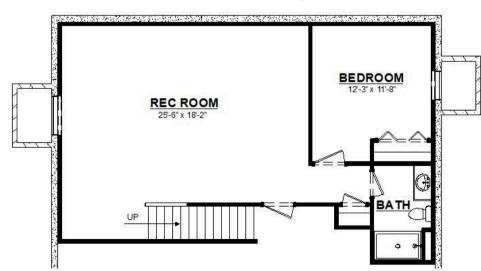

## **CONTACT US**

1st Floor: 1,550 sq.ft 820 sq.ft. Basement: Total Finished: 2,370 sq.ft. 583 sq.ft. Garage:

**BASEMENT** 