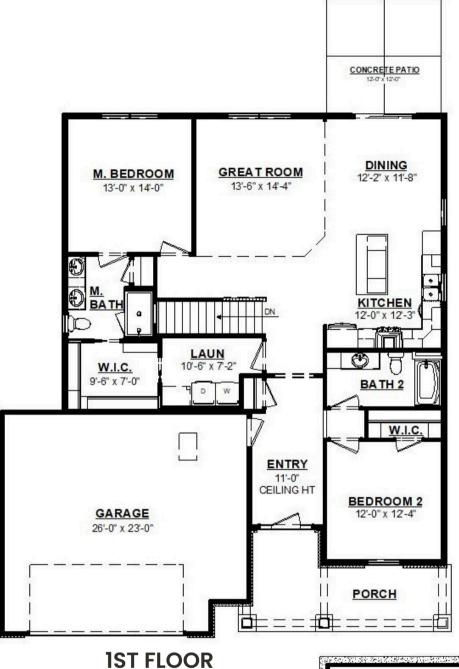

## **CONTACT US**

1st Floor: 1,550 sq.ft 820 sq.ft. Basement: Total Finished: 2,370 sq.ft. 583 sq.ft. Garage:

**BASEMENT** 