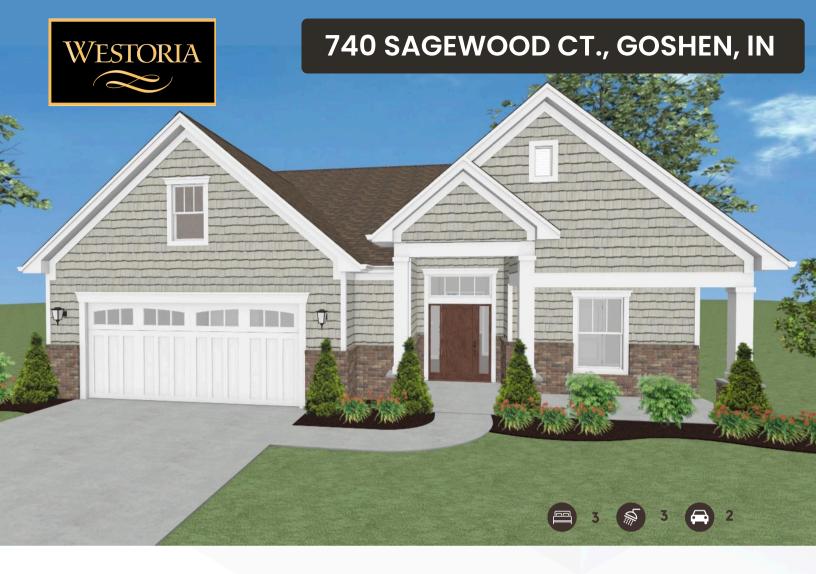

## **CUSTOM MAYFIELD FEATURES**

- Zero clearance entry
- Andersen windows
- Therma-tru fiberglass front door
- 9ft Ceilings on the 1st Floor
- 11ft ceiling in the Foyer
- Finished basement with rec. room, bed, and full bath

- Quartz Countertops
- Vinyl Shakes with brick accent exterior
- Maintenance free lawn and landscaping
- Large Covered front porch
- Ceramic shower in Master Bath

 HOME PRICE:
 \$ 421,523.00

 FINISHED BASEMENT:
 \$ 36,963.00

 LOT 12 PRICE:
 \$ 59,000.00

 LANDSCAPE & IRRIGATION:
 \$ 15,000.00

 TOTAL HOME PRICE:
 \$ 533,386.00